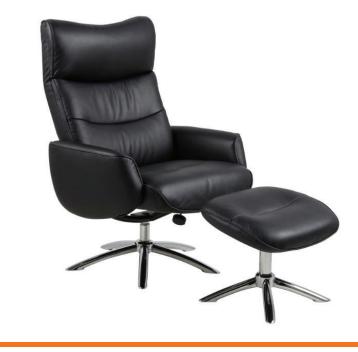

# **WESTFIELD**

An executive style leather swivel recliner chair with a chrome metal base and matching footrest. Ideal for home or office, the Westfield will instantly add class to any environment.

STRUCTURAL WARRANTY

## **KEY FEATURES & BENEFITS**

| FRAME                  | Chrome metal frame                              | A sturdy frame constructed with chrome metal provides a solid and long-lasting base to the suite with a refined finish |
|------------------------|-------------------------------------------------|------------------------------------------------------------------------------------------------------------------------|
| FOAM                   | Seats made from premium high-density foam base. | Base provides a layered foundation for the chair, resulting in a deep softness for comfort that lasts.                 |
| UPHOLSTERY             | Stocked in King leather                         | Available in executive styled black King leather                                                                       |
| RECLINER & SWIVEL BASE | Reclining, swivel base                          | The Westfield chair can swivel and recline for added comfort                                                           |
| ADJUSTABLE<br>HEADREST | Adjustable headrest position                    | Headrest is adjustable for personalised head & neck support                                                            |