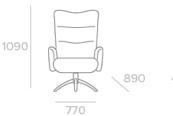

# **WESTFIELD**

An executive style leather swivel recliner chair with a chrome metal base and matching footrest. Ideal for home or office, the Westfield will instantly add class to any environment.







STRUCTURAL WARRANTY



**FOAM** WARRANTY



MECHANICAL WARRANTY



**LEATHER** WARRANTY

Scan QR code to view this product online at synargy.com



## **COLOURS AVAILABLE**

#### **STOCKED IN**



King Leather (Black)

# **MEASUREMENTS**





## **KEY FEATURES & BENEFITS**

| FRAME                  | Chrome metal frame                              | A sturdy frame constructed with chrome metal provides a solid and long-lasting base to the suite with a refined finish |
|------------------------|-------------------------------------------------|------------------------------------------------------------------------------------------------------------------------|
| FOAM                   | Seats made from premium high-density foam base. | Base provides a layered foundation for the chair, resulting in a deep softness for comfort that lasts.                 |
| UPHOLSTERY             | Stocked in King leather                         | Available in executive styled black King leather